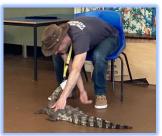

#### Year 4 - Safari Pete

We were delighted to welcome back Safari Pete to school once again last week. As ever, he brought with him exotic animals, a huge number of facts and an enormous amount of energy. The children were all mesmerised as he fed the bearded dragons, hunted tarantulas in the Music Room and saw a snake have quite a considerable lunch - in one bite! As ever, Safari Pete gave his talks with passion and a rich amount of detail, explaining the rarity of certain species, and using technical terms, which the children adored.

On his departure, he commented on how many questions the children at Echelford asked, which was wonderful to hear! Many thanks to all parents for supporting this event, a highlight in our calendar!