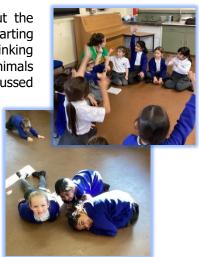

#### Year 2 – Polar Day

This week, Year 2 participated in a drama workshop about the world's polar regions. We went on a journey to the Arctic, starting by packing our bags with essential items for the journey and thinking about how we would travel there. We explored the different animals we would find there such as a polar bear or a stout and discussed the things we would see such as the Northern Lights. After

considering how the Arctic changes throughout the year, we left there in the summer and travelled to Antarctica where it was winter. Here we acted out a day in the life of a penguin and considered the soundscape of Antarctica.