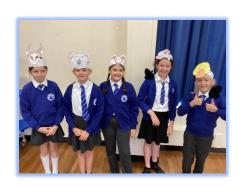

#### **6J Class Assembly**

In the jungle, the quiet jungle, 6J were performing their class assembly. As part of Feel Good Week, they had the incredible opportunity to retell the heart-warming story of "The Selfish Crocodile". This tale, filled with valuable lessons, brought smiles to everyone's faces and reminded us of the importance of kindness and understanding. 6J then shared some ways they can spread kindness. Well done 6J - it was a great performance!