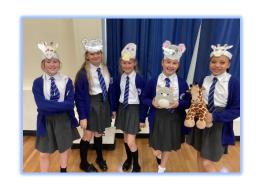

#### **6J Class Assembly**

In the jungle, the quiet jungle, 6J were performing their class assembly. As part of Feel Good Week, they had the incredible opportunity to retell the heart-warming story of "The Selfish Crocodile". This tale, filled with valuable lessons, brought smiles to everyone's faces and reminded us of the importance of kindness and understanding. 6J then shared some ways they can spread kindness. Well done 6J - it was a great performance!