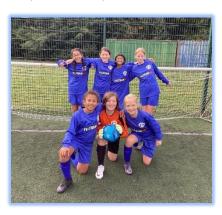

#### **Girls' Football Tournament**

On Thursday, a group of Year 6 girls represented the Echelford Primary School at the Spelthorne Borough Tournament at Egham Leisure Centre. The team performed outstandingly and demonstrated great teamwork and respect for others throughout the afternoon. Out of 16 schools, they were winners of their groups and placed runners up overall as well as confirmation of their place in League 1 for this season. A special congratulations to Jazzlyn who was awarded a sportsmanship award. Well done to all.