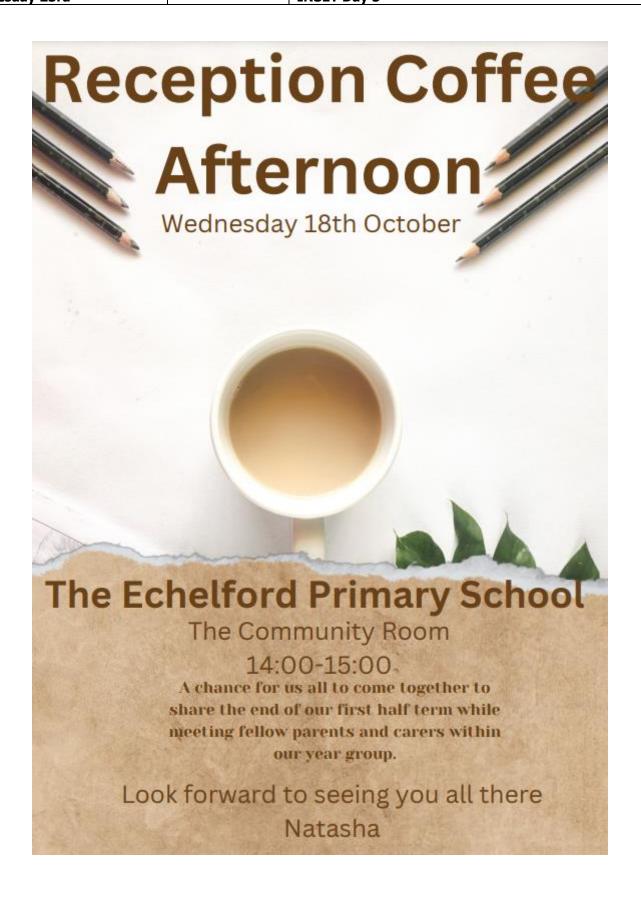

#### **Parent Teacher Consultations**

A reminder that these take place next week. If you haven't booked a slot yet you can still do so by logging into your Scopay account. If you can't remember the time you have booked, you can also view this when you log in to your account. Please make sure you check this to ensure you attend at the correct time and help the event run smoothly. The teaching staff are looking forward to spending the time with you to discuss how your child has settled into the school year.