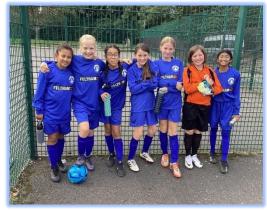

#### **Girls' Football Tournament**

On Thursday, a group of Year 6 girls represented the Echelford Primary School at the Spelthorne Borough Tournament at Egham Leisure Centre. The team performed outstandingly and demonstrated great teamwork and respect for others throughout the afternoon. Out of 16 schools, they were winners of their groups and placed runners up overall as well as confirmation of their place in League 1 for this season. A special congratulations to Jazzlyn who was awarded a sportsmanship award. Well done to all.