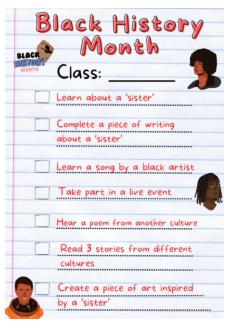

#### **Black History Month**

In assembly on Monday, Mrs Bugembe introduced Black History Month to the children. This has been celebrated in October in the UK since 1987. This year, Black History Month will be dedicated to honouring the achievements of Black women who are often the forgotten heroes.

At Echelford, we feel strongly that Black History should be celebrated in all areas of the curriculum, throughout the year. Alongside our diverse curriculum, we will be carrying out further activities throughout the whole of October. Each class has been given a checklist and will collaboratively complete the tasks.