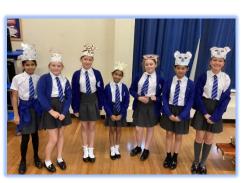

#### **6J Class Assembly**

In the jungle, the quiet jungle, 6J were performing their class assembly. As part of Feel Good Week, they had the incredible opportunity to retell the heart-warming story of "The Selfish Crocodile". This tale, filled with valuable lessons, brought smiles to everyone's faces and reminded us of the importance of kindness and understanding. 6J then shared some ways they can spread kindness. Well done 6J - it was a great performance!